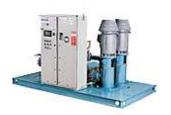

# All New Model G3000 Three Heads

(2) 30 gal/hr - Main pump

(1) 3 gal/hr- Micro-pump

Install to all types of pump

**REDUCE** 

Water, Fertilizer, Chemicals

& Labor

IMPROVE - Quality & Increase Rounds of Play

### Model G3000 Fertigation System

#### **Three Head Fertigation System**

Proportional- controlled by water flow rate - Flow sensor controlled Main Heads - Two 30 gal /hr injection rate @ 150 psi - One micro-pump 3 gal/hr Heads and valves are 316 stainless steel

All hoses are industrial 300 psi

System includes all fittings and connections to two tanks - Tanks not included Power - 115 v AC @ 5 amps @60 hz- Also available at 240v 50hz Includes an optical isolator to use pump station digital flow sensor