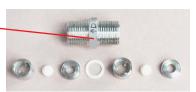

We introduce precision industrial plunger pumps that have the best features that improve dependability and ease of service.

The valves have teflon seals and don't use teflon tape or thread sealer. It's clean and simple to remove the

pump check valves in minutes. The cartridge valves can be cleaned and serviced in minutes to get the fertigation system back on line and no need to send for replacment check valves. This reduces maintenance costs and down time