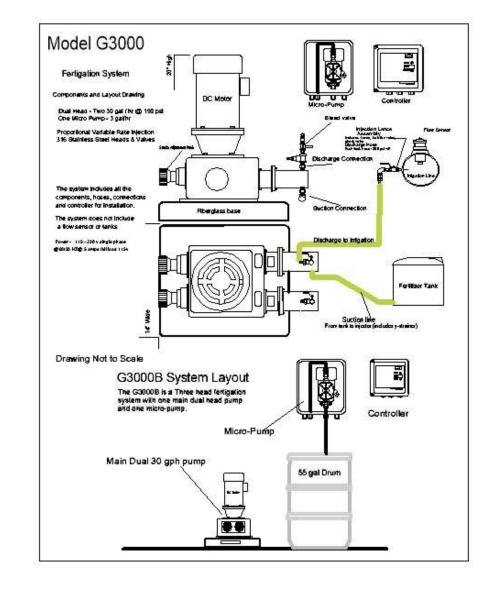

# All New Model G3000 Three Heads

(2) 30 gal/hr - Main pump

(1) 3 gal/hr- Micro-pump

Install to all types of pump

**REDUCE** 

Water, Fertilizer, Chemicals

& Labor

IMPROVE - Quality & Increase Rounds of Play

Bleed valve for priming
The bleed tubes will go to
a catch container

Discharge fitting w/ swivel & union disconnection

-316 Stainless steel head and all fittings

Stroke adjustment knob 0 to 100% - each head

\_Suction fitting w/ swivel union & disconnection

Fiberglass base w/stainless steel fasteners

### Model G3000 Fertigation System

#### **Three Head Fertigation System**

Proportional- controlled by water flow rate - Flow sensor controlled Main Heads - Two 30 gal /hr injection rate @ 150 psi - One micro-pump 3 gal/hr Heads and valves are 316 stainless steel

All hoses are industrial 300 psi

System includes all fittings and connections to two tanks - Tanks not included Power - 115 v AC @ 5 amps @60 hz- Also available at 240v 50hz Includes an optical isolator to use pump station digital flow sensor