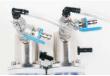

### Model G3000 Fertigation System

#### **Three Head Fertigation System**

Proportional- controlled by water flow rate - Flow sensor controlled Main Heads - Two 30 gal /hr injection rate @ 150 psi - One micro-pump 3 gal/hr Heads and valves are 316 stainless steel

All hoses are industrial 300 psi

System includes all fittings and connections to two tanks - Tanks not included Power - 115 v AC @ 5 amps @60 hz- Also available at 240v 50hz Includes an optical isolator to use pump station digital flow sensor