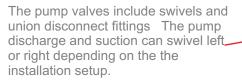

Bleed valve for priming
The bleed tubes will go to
a catch container

Discharge fitting w/ swivel & union disconnection

-316 Stainless steel head and all fittings

Stroke adjustment knob 0 to 100% - each head

\_Suction fitting w/ swivel union & disconnection

Fiberglass base w/stainless steel fasteners