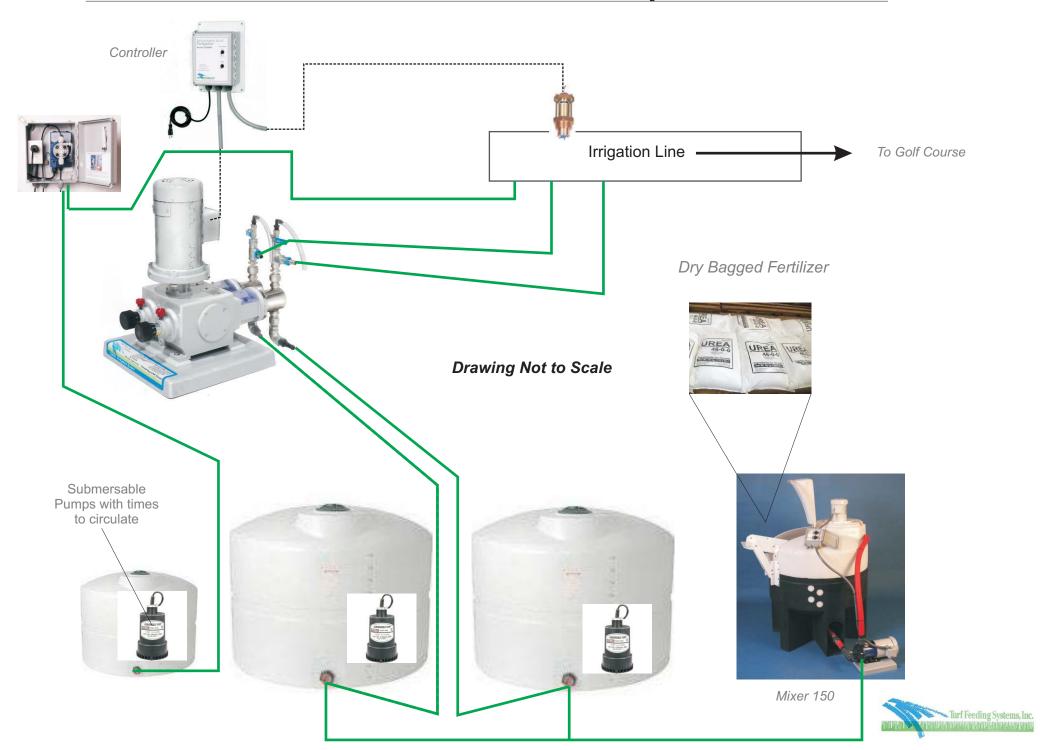

. This reduces maintenance costs and down time

The systems uses high quality industrial Push-On hose, that doesn't use hose clamps. It has an 300 psi working pressure.





This system uses only the best components, fittings and hoses.















### Model G3000 Fertigation System

#### **Three Head Fertigation System**

Proportional- controlled by water flow rate - Flow sensor controlled Main Heads - Two 30 gal /hr injection rate @ 150 psi - One micro-pump 3 gal/hr Heads and valves are 316 stainless steel

All hoses are industrial 300 psi

System includes all fittings and connections to two tanks - Tanks not included Power - 115 v AC @ 5 amps @60 hz- Also available at 240v 50hz Includes an optical isolator to use pump station digital flow sensor



## G3000 + Mixer + Tanks - Layout