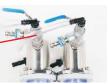

# All New Model G3000 Three Heads

(2) 30 gal/hr - Main pump

(1) 3 gal/hr- Micro-pump

Install to all types of pump

**REDUCE** 

Water, Fertilizer, Chemicals

& Labor

IMPROVE - Quality & Increase Rounds of Play

Bleed valve for priming
The bleed tubes will go to
a catch container

Discharge fitting w/ swivel & union disconnection

-316 Stainless steel head and all fittings

Stroke adjustment knob 0 to 100% - each head

\_Suction fitting w/ swivel union & disconnection

Fiberglass base w/stainless steel fasteners