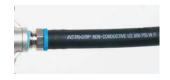

The systems uses high quality industrial Push-On hose, that doesn't use hose clamps. It has an 300 psi working pressure.

This system uses only the best components, fittings and hoses.