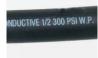

The systems uses high quality industrial Push-On hose, that doesn't use hose clamps. It has an 300 psi working pressure.

This system uses only the best components, fittings and hoses.

All hoses are industrial 300 psi

System includes all fittings and connections to two tanks - Tanks not included Power - 115 v AC @ 5 amps @60 hz- Also available at 240v 50hz Includes an optical isolator to use pump station digital flow sensor