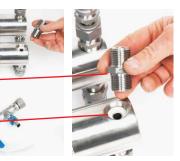

We introduce precision industrial plunger pumps that have the best features that improve dependability and ease of service.

The valves have teflon seals and don't use teflon tape or thread sealer. It's clean and simple to remove the

pump check valves in minutes. The cartridge valves can be cleaned and serviced in minutes to get the fertigation system back on line and no need to send for replacment check valves. This reduces maintenance costs and down time