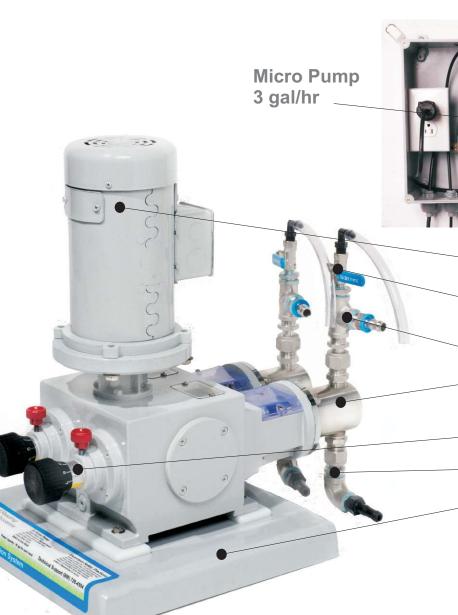

# All New Model G3000 Three Heads

(2) 30 gal/hr - Main pump

(1) 3 gal/hr- Micro-pump

Install to all types of pump

**REDUCE** 

Water, Fertilizer, Chemicals

& Labor

IMPROVE - Quality & Increase Rounds of Play

Bleed valve for priming
The bleed tubes will go to
a catch container

Discharge fitting w/ swivel & union disconnection

-316 Stainless steel head and all fittings

Stroke adjustment knob 0 to 100% - each head

\_Suction fitting w/ swivel union & disconnection

Fiberglass base w/stainless steel fasteners

#### **Three Head Fertigation System**

Proportional- controlled by water flow rate - Flow sensor controlled Main Heads - Two 30 gal /hr injection rate @ 150 psi - One micro-pump 3 gal/hr Heads and valves are 316 stainless steel