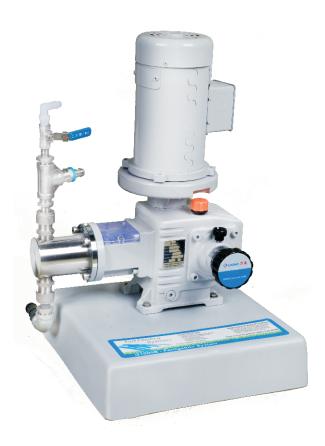

## Model Ag1000 Fertigation System

Single Head Fertigation System

Proportional- controlled by water flow rate - Flow sensor controlled One Head - 30 gal /hr injection rate @ 150 ps / 10 bar

Heads and valves are 316 stainless steel.

All hoses are industrial 300 psi

System includes all fittings and connections to two tanks - Tanks not included Power - 115 v AC @ 5 amps @60 hz- Also available at 240v 50hz

Turf Feeding Systems - Katy, Texas - USA - +1 832-321-3311 www.turffeeding.com mc@turffeeding.com