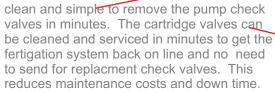

The pump valves include swivels and union disconnect fittings The pump discharge and suction can swivel left or right depending on the the installation setup.

**Service** is important and all the valves have a swivel disconnect to access the cartridge valves in minutes.