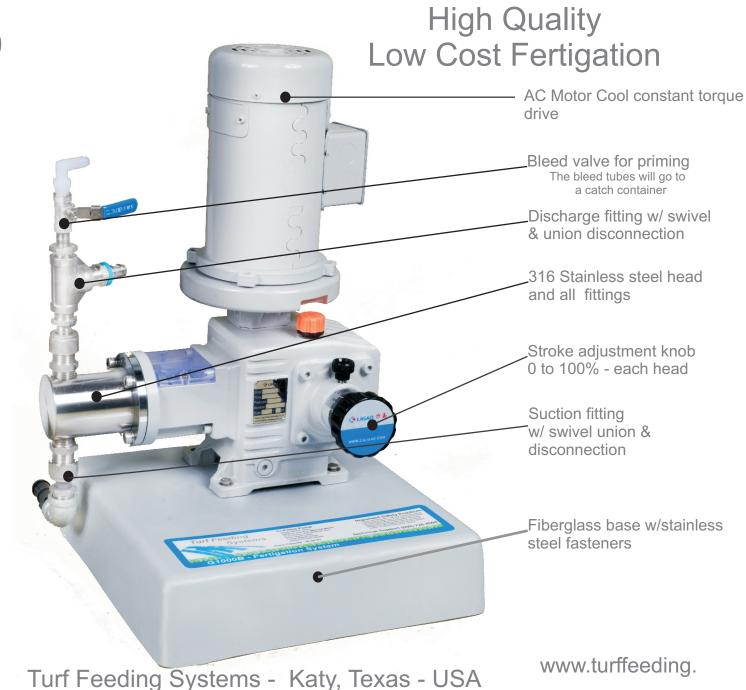

## Model G1000 High Quality - Low Cost

We introduce precision industrial plunger pumps that have the best features that improve dependability and ease of service.

**Accurate** stroke adjustment to individual percent setting. This will give you accurate settings and repeatability.

The pump valves include swivels and union disconnect fittings The pump discharge and suction can swivel left or right depending on the the installation setup.

**Service** is important and all the valves have a swivel disconnect to access the cartridge valves in minutes.

The valves have double check balls, use teflon seals and don't use teflon tape or thread sealer. It's

This system uses only the best components, fittings and hoses.

## Model Ag1000 Fertigation System

Single Head Fertigation System

Proportional- controlled by water flow rate - Flow sensor controlled One Head - 30 gal /hr injection rate @ 150 ps / 10 bar

Heads and valves are 316 stainless steel.