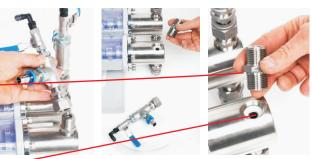

The valves have double check balls, use teflon seals and don't use teflon tape or thread sealer. It's

This system uses only the best components, fittings and hoses.