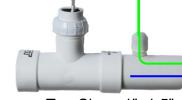

## L500 Installation Components & Layout

The L500 fertigation system can be installed into all most any irrigation system with AC power at or near the location.

## L500 Capacites

L500C - 3 gal/hr L500B - 1.6 gal/hr

120 V/ 240V Power

Total Packaged System

Tee Size - 1", 1.5" or 2"

Simple Accurate Adjustments

Calibrate - Use

QR Code to watch video