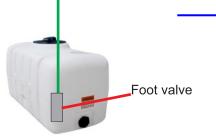

## L500 Installation Components & Layout

The L500 fertigation system can be installed into all most any irrigation system with AC power at or near the location.

A tank can be installed at ground level or below ground up to 50 ft. away

A tank can be installed next to the system if it is installed in a room or in a valvebox below the pump

Contact - Michael Chaplinsky - 832-321-3311 Email mc@turffeeding.com