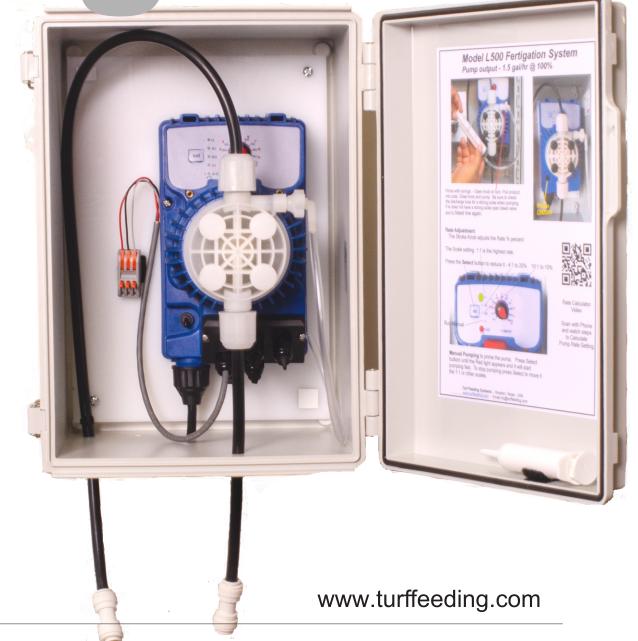

## L500 Installation Components & Layout

The L500 fertigation system can be installed into all most any irrigation system with AC power at or near the location.

## L500 Capacites

L500C - 3 gal/hr L500B - 1.6 gal/hr

120 V/ 240V Power

Total Packaged System

Tee Size - 1", 1.5" or 2"

Simple Accurate Adjustments

Calibrate - Use

QR Code to watch video